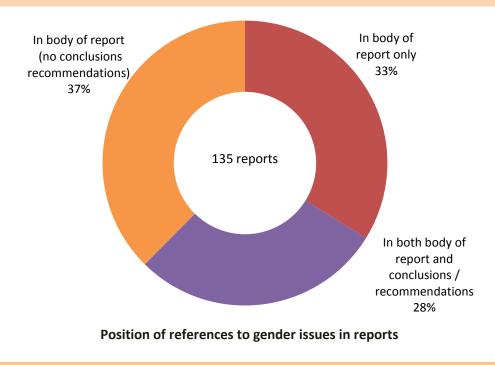

## Integration of a gender perspective in <u>reports</u> of the Secretary-General submitted to the General Assembly during the 69<sup>th</sup> session

Trends in the share of reports that include a gender perspective