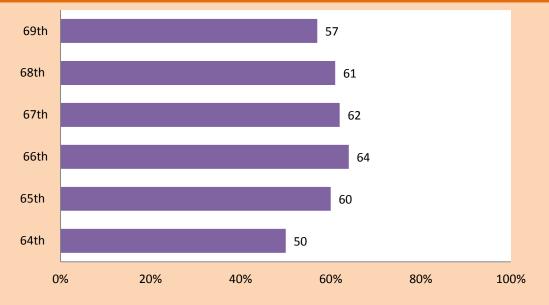

## Integration of a gender perspective in <u>reports</u> of the Secretary-General submitted to the General Assembly during the 69<sup>th</sup> session

Trends in the share of reports that include a gender perspective