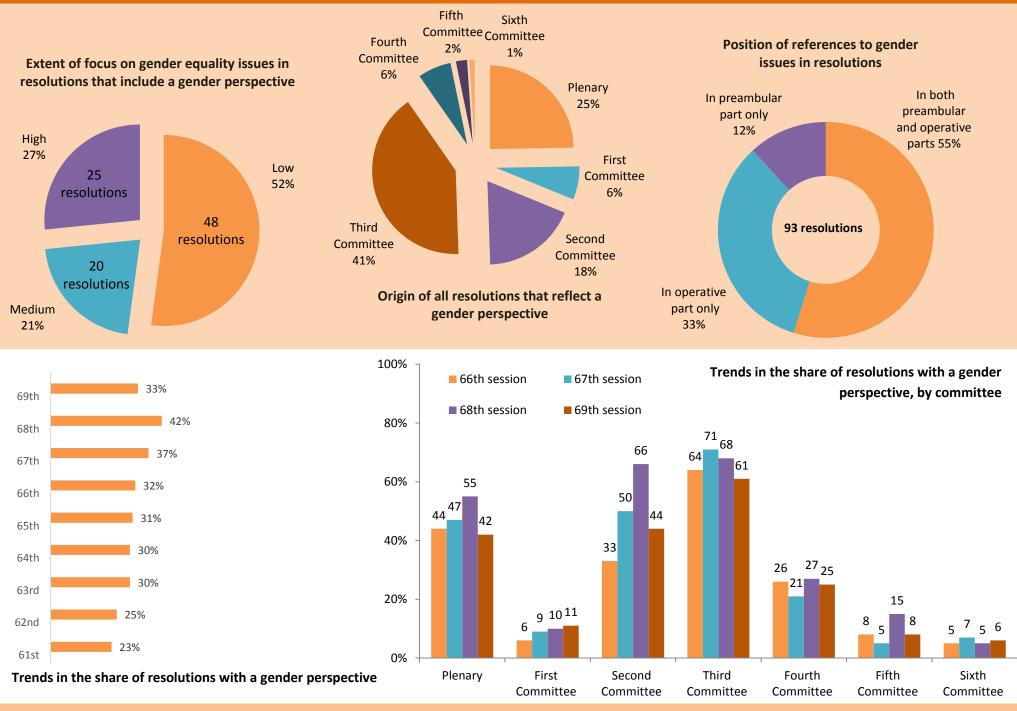

## Integration of a gender perspective in <u>resolutions</u> adopted by the General Assembly during the 69<sup>th</sup> session

Information based on the Report of the Secretary-General: Measures taken and progress achieved in follow up to the implementation of the Beijing Declaration and Platform for Action and the outcomes of the twenty-third special session of the General Assembly (A/70/180)