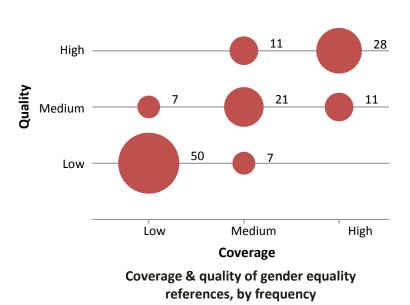

## Integration of a gender perspective in <u>resolutions</u> adopted by the General Assembly during the 69<sup>th</sup> session



Information based on the Report of the Secretary-General: Measures taken and progress achieved in follow up to the implementation of the Beijing Declaration and Platform for Action and the outcomes of the twenty-third special session of the General Assembly (A/70/180)

## 

## Integration of a gender perspective in <u>reports</u> of the Secretary-General submitted to the General Assembly during the 69<sup>th</sup> session



Trends in the share of reports that include a gender perspective





Origin of reports with a gender perspective as allocated to each committee

• Number of reports of the Secretary-General



Information based on the Report of the Secretary-General: Measures taken and progress achieved in follow up to the implementation of the Beijing Declaration and Platform for Action and the outcomes of the twenty-third special session of the General Assembly (A/70/180)

##