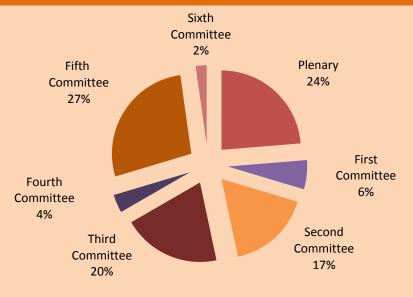

Origin of reports with a gender perspective as allocated to each committee

• Number of reports of the Secretary-General

Information based on the Report of the Secretary-General: Measures taken and progress achieved in follow up to the implementation of the Beijing Declaration and Platform for Action and the outcomes of the twenty-third special session of the General Assembly (A/70/180)