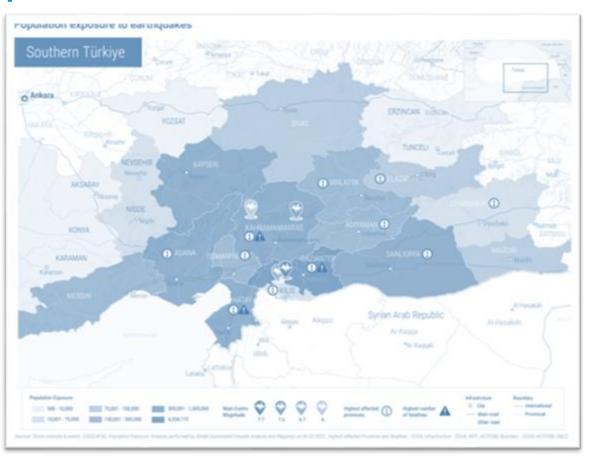

### **OVERVIEW**

- February 6th, 2023: 7.8- and
   7.6M earthquakes – the largest to hit the country in the last century.
- Most affected 11 provinces in the South-East home to 15.6 million people.

WOMF

### IMPACT

**9 million** people directly impacted, **half** of whom estimated to be women and girls. Over **50,000** people lost their lives, and over **100,000** injured.

**3.3** M people have been displaced.