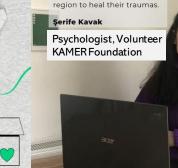

#### **Direct Assistance**

Women volunteers play a life-saving role in the earthquake Volunteers Foundation

We need to acknowledge the special needs of women and children in the earthquake

Social Media 4,5M reach (as of April 2023)

#### **VOICES OF WOMEN**

Conventional Media 3,1M reach (as of April 2023)

«Photography has become my medium for raising awareness and narrating stories of earthquake survivors» Özge Ergin

Sevgim Parıltı Chef