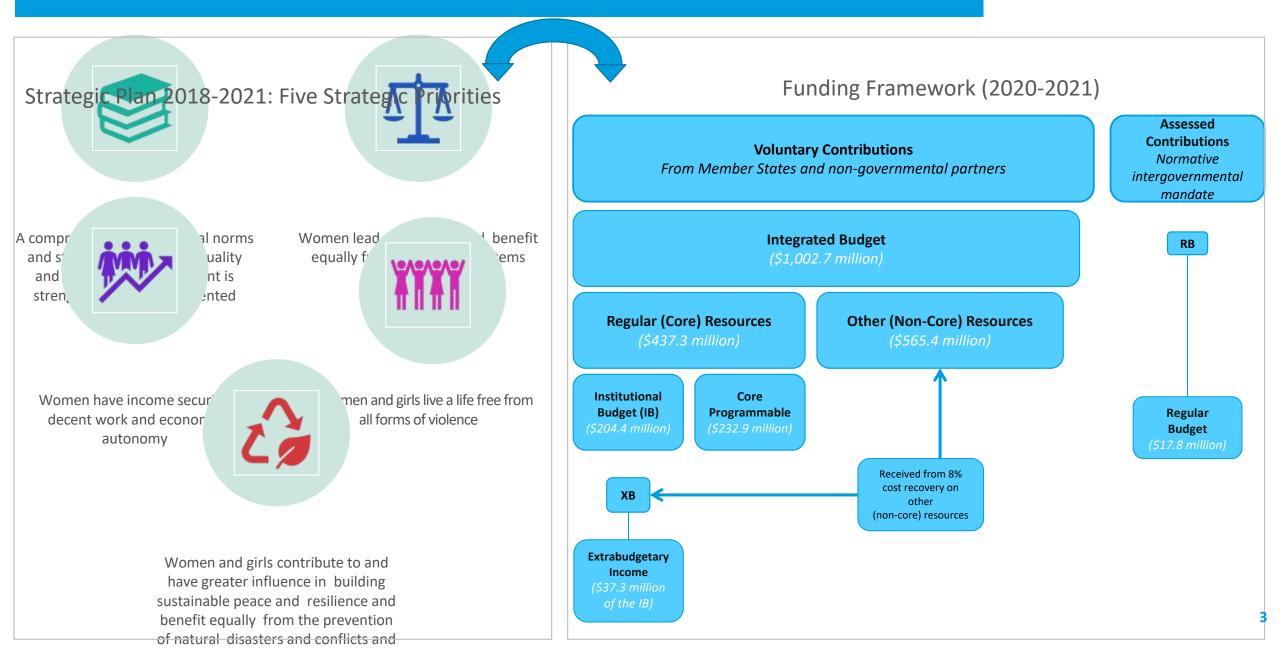

integrate corporate strategic analysis, resource management and performance measurement to support improved decision-making
- monitor and report on corporate programmes and budget implementation to ensure coherent achievement of results

Accountability, Assurance and Governance

- increase transparency and accountability to Governing Body and Stakeholders
- strengthen internal operational decision making
- promote integrated budget planning of resources from all funding sources in line with organizational priorities
- reinforce UN Women's assurance function through a stronger second line defense that utilizes audit findings, donor assessments and verifications to inform strategic planning and corporate performance management

### **UN Women Strategic Priorities and Funding Framework**





### Key contributions to corporate workstreams



|